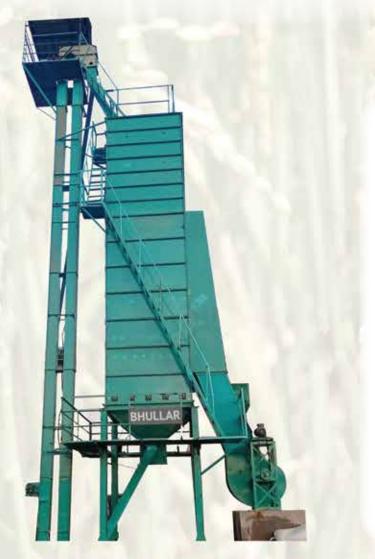

## **BHULLAR Paddy Dryer**

Capacity 12, 16, 20, 24 & 30 Tons per Batch Dryer with Husk Fired Step Grade Furnace

INDIA'S FAMOUS RICE SHELLER MANUFACTURERS & EXPORTERS

## PROCESSING

Paddy (Max. 25% moisture content) should be dropped into Dryer Element either through belt conveyor or by hand cart, which will be elevated and discharged in to top holding bin of Dryer, thereafter it will be pass downward show by through series of parts where cross flow hot ambient air is passed. At bottom there is pipe through which paddy is dropped in to bottom hopper of dryer where it will be again discharged in to dryer elevator through pipe.

There will be three or more passes in this way to bringdown moisture content of other spouting fine maximum 30' x 20'.

Maximum 30' x 20' ground space is to install one Dryer Plant.

| Dryer Capacity           | Power Required |
|--------------------------|----------------|
| 8 Ton per Batch (Paddy)  | 9 H.P.         |
| 12 Ton per Batch (Paddy) | 14 H.P.        |
| 16 Ton per Batch (Paddy) | 17 H.P.        |
| 20 Ton per Batch (Paddy) | 24 H.P.        |
| 24 Ton per Batch (Paddy) | 24 H.P.        |
| 32 Ton per Batch (Paddy) | 27 H.P.        |