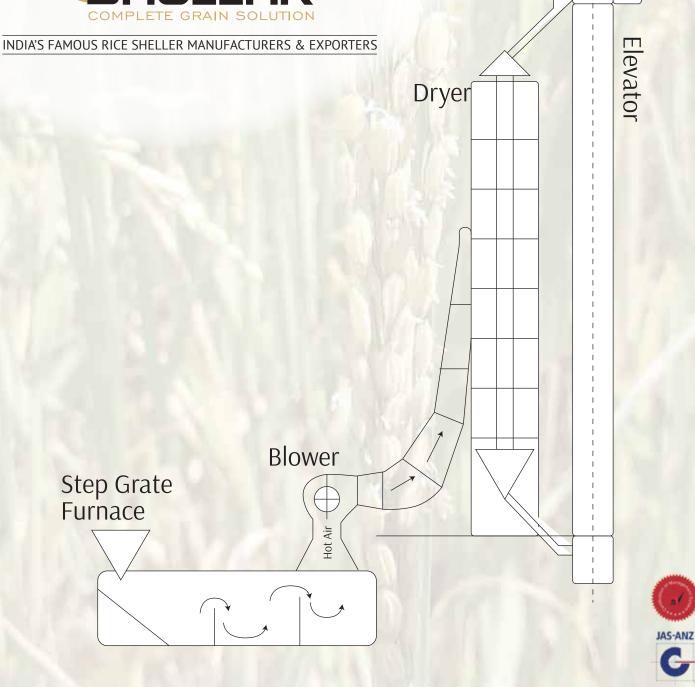

## PROCESSING

Paddy (Max. 25% moisture content) should be dropped into Dryer Element either through belt conveyor or by hand cart, which will be elevated and discharged in to top holding bin of Dryer, thereafter it will be pass downward show by through series of parts where cross flow hot ambient air is passed. At bottom there is pipe through which paddy is dropped in to bottom hopper of dryer where it will be again discharged in to dryer elevator through pipe.

There will be three or more passes in this way to bringdown moisture content of other spouting fine maximum 30' x 20'.

Maximum 30' x 20' ground space is to install one Dryer Plant.

| Dryer Capacity           | Power Required |
|--------------------------|----------------|
| 8 Ton per Batch (Paddy)  | 9 H.P.         |
| 12 Ton per Batch (Paddy) | 14 H.P.        |
| 16 Ton per Batch (Paddy) | 17 H.P.        |
| 20 Ton per Batch (Paddy) | 24 H.P.        |
| 24 Ton per Batch (Paddy) | 24 H.P.        |
| 32 Ton per Batch (Paddy) | 27 H.P.        |